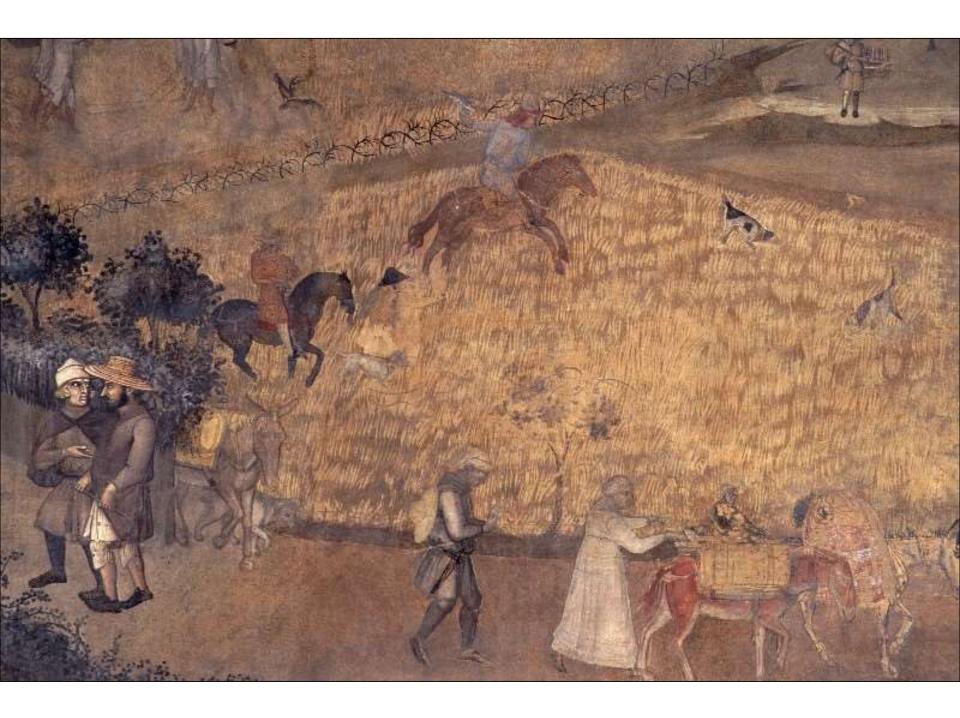

## Siena Palazzo Publico

**Ambrogio Lorenzetti** 

**Allegories of Good and Bad Government** 

1338-1340













Effects of Good Government in the City



City wall with Angel of Security

## Angel of Security

Without fear each man walks freely, working and sowing, so long as this commune maintains this Lady in power.

Senza paura
ogn'uom franco
camini e lavorando
semini ciascuno
mentre che tal comuno
manterrà questa
donna in signoria
ch'el alevata arei
ogni balia











Effects of Good Government in the City





Commerce and shops (botteghe)











Allegory of Good Government



Right: Divine Wisdom with theological virtues of Faith Hope and Charity



Justice enthroned: Distributive (left) and Commutative (right) Below: Concordia

Divine Wisdom Enthroned

On Left:

Peace, Fortitude Prudence



Peace with olive branch





Citizens



Below: She Wolf with Romulus & Remus Right: Magnanimity, Temperance, Justice

Justice with severed head



Magnanimity with coins





Allegory of Good Government



Effects of bad government in the city







Avarice, Pride Vainglory



On Left: Cruelty, Treason, Fraud On right: Fury, Division and War Below: Corpse of Justice



Tyranny



Violence in the city



Desolation in the countryside