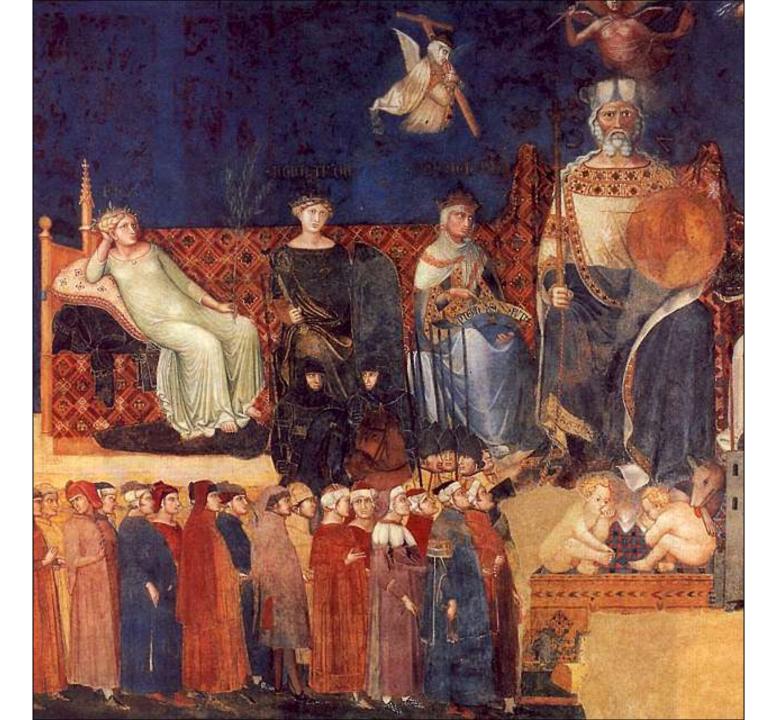

Effects of Good Government in the City

Commerce and shops (botteghe)

Allegory of Good Government

Right: Divine Wisdom with theological virtues of Faith Hope and Charity

Justice enthroned: Distributive (left) and Commutative (right) Below: Concordia

Divine Wisdom Enthroned

On Left:

Peace, Fortitude Prudence

Peace with olive branch

Citizens

Below: She Wolf with Romulus & Remus Right: Magnanimity, Temperance, Justice

Justice with severed head

Magnanimity with coins