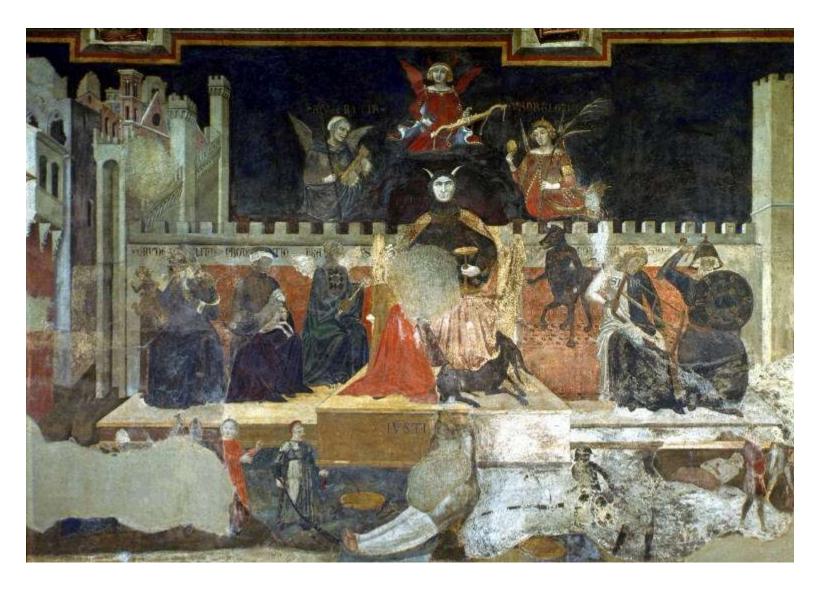

Effects of Good Government in the City

Commerce and shops (botteghe)

Allegory of Good Government

Right: Divine Wisdom with theological virtues of Faith Hope and Charity

Justice enthroned: Distributive (left) and Commutative (right) Below: Concordia

Divine Wisdom Enthroned

On Left:

Peace, Fortitude Prudence

Peace with olive branch

Citizens

Below: She Wolf with Romulus & Remus Right: Magnanimity, Temperance, Justice

Justice with severed head

Magnanimity with coins