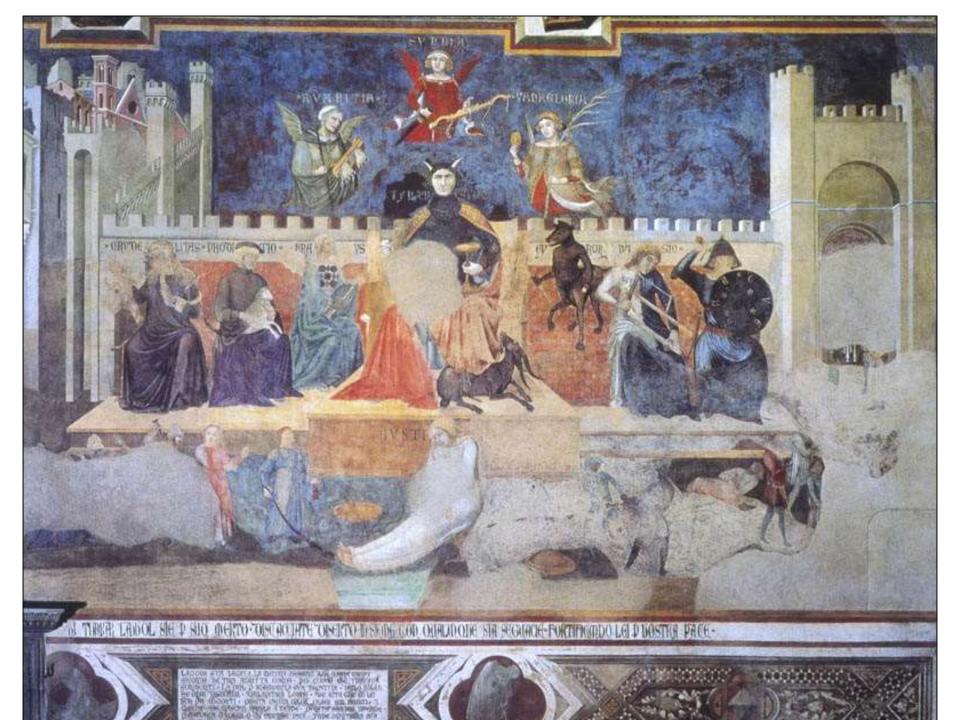

Allegory of Good Government

Effects of bad government in the city

Avarice, Pride Vainglory

On Left: Cruelty, Treason, Fraud On right: Fury, Division and War Below: Corpse of Justice

Tyranny

Violence in the city