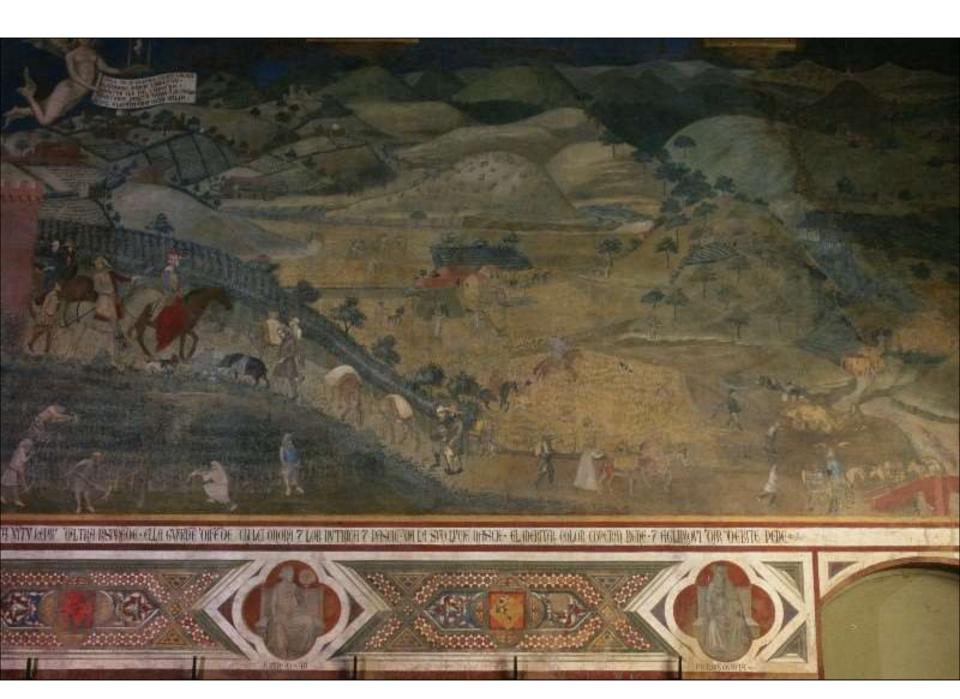

## Siena Palazzo Publico

**Ambrogio Lorenzetti** 

**Allegories of Good and Bad Government** 

1338-1340













Effects of Good Government in the City



City wall with Angel of Security

## Angel of Security

Without fear each man walks freely, working and sowing, so long as this commune maintains this Lady in power.

Senza paura
ogn'uom franco
camini e lavorando
semini ciascuno
mentre che tal comuno
manterrà questa
donna in signoria
ch'el alevata arei
ogni balia











Effects of Good Government in the City





Commerce and shops (botteghe)











Allegory of Good Government



Right: Divine Wisdom with theological virtues of Faith Hope and Charity



Justice enthroned: Distributive (left) and Commutative (right) Below: Concordia

Divine Wisdom Enthroned

On Left:

Peace, Fortitude Prudence



Peace with olive branch





Citizens



Below: She Wolf with Romulus & Remus Right: Magnanimity, Temperance, Justice

Justice with severed head



Magnanimity with coins





Allegory of Good Government



Effects of bad government in the city







Avarice, Pride Vainglory



On Left: Cruelty, Treason, Fraud On right: Fury, Division and War Below: Corpse of Justice



Tyranny



Violence in the city



Desolation in the countryside