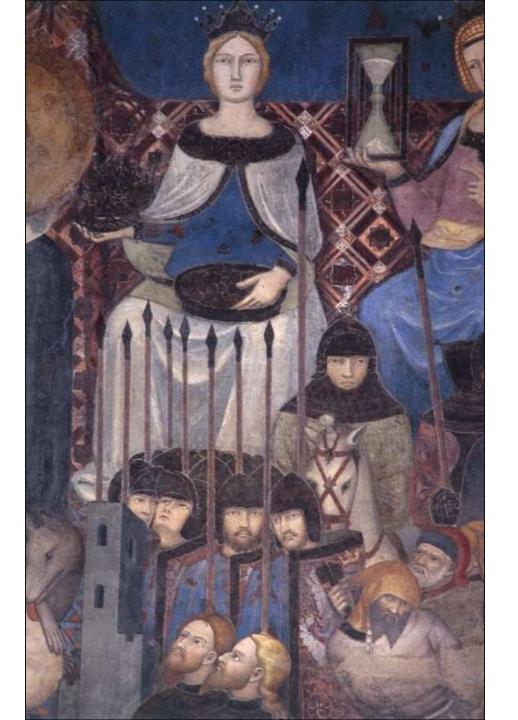

Divine Wisdom Enthroned

On Left:

Peace, Fortitude Prudence

Peace with olive branch

Citizens

Below: She Wolf with Romulus & Remus Right: Magnanimity, Temperance, Justice

Justice with severed head

Magnanimity with coins