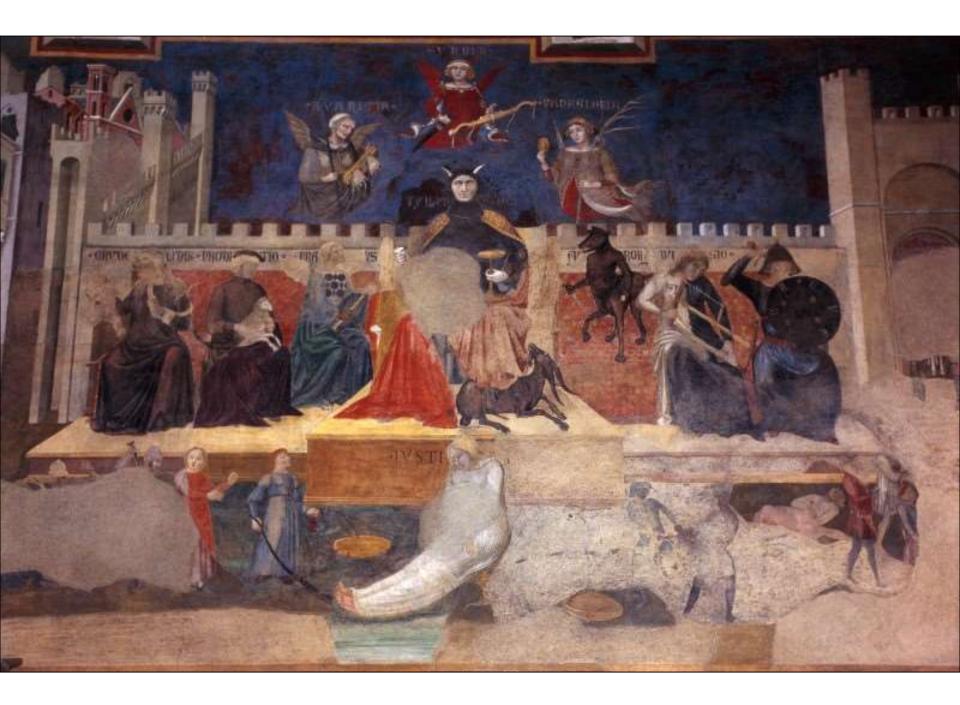

Allegory of Good Government

Effects of bad government in the city

Avarice, Pride Vainglory

On Left: Cruelty, Treason, Fraud On right: Fury, Division and War Below: Corpse of Justice

Tyranny

Violence in the city