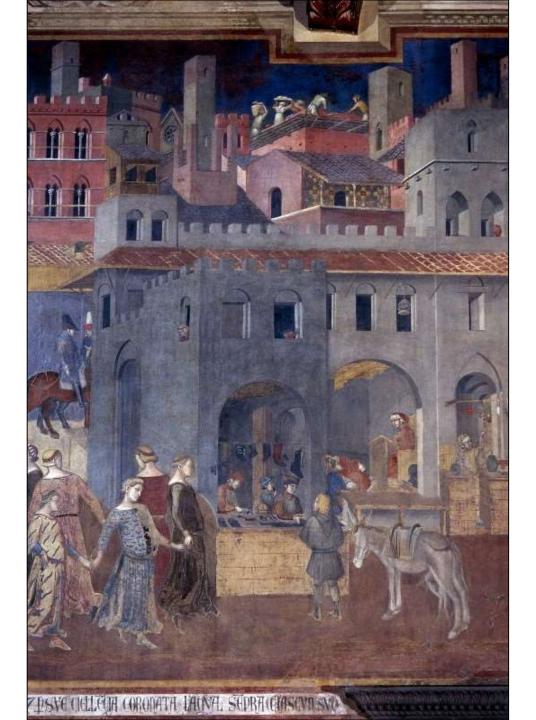

## Siena Palazzo Publico

**Ambrogio Lorenzetti** 

**Allegories of Good and Bad Government** 

1338-1340

Effects of Good Government in the City

City wall with Angel of Security

Effects of Good Government in the City

Commerce and shops (botteghe)

Allegory of Good Government

Right: Divine Wisdom with theological virtues of Faith Hope and Charity

Justice enthroned: Distributive (left) and Commutative (right) Below: Concordia