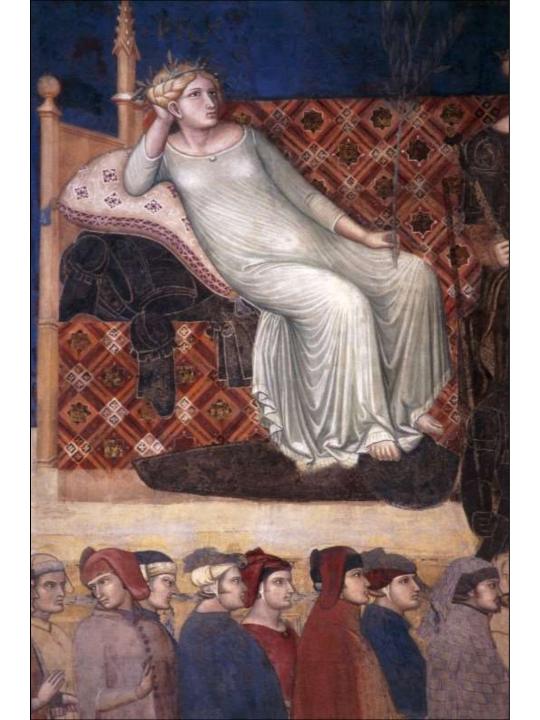

Divine Wisdom Enthroned

On Left:

Peace, Fortitude Prudence

Peace with olive branch

Citizens

Below: She Wolf with Romulus & Remus Right: Magnanimity, Temperance, Justice

Justice with severed head

Magnanimity with coins