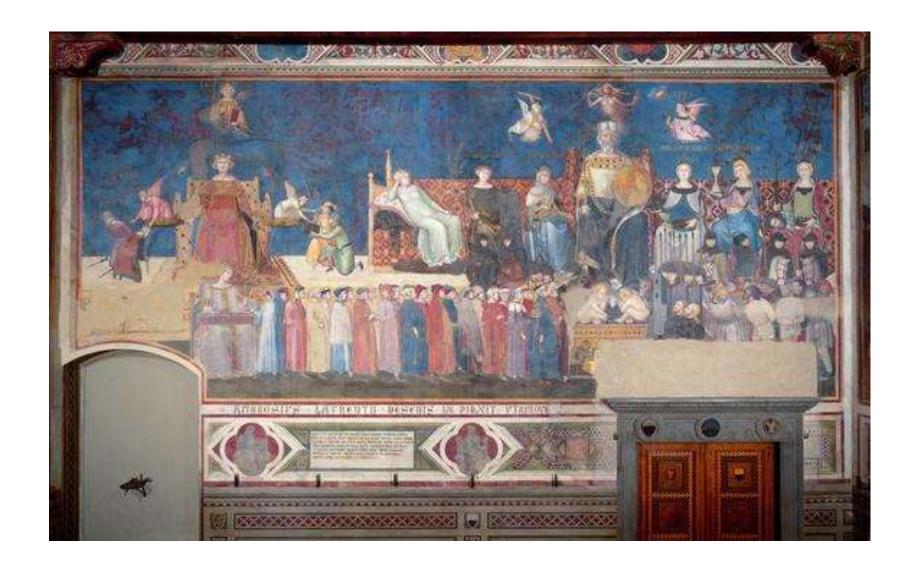

Effects of Good Government in the City

Commerce and shops (botteghe)

Allegory of Good Government

Right: Divine Wisdom with theological virtues of Faith Hope and Charity

Justice enthroned: Distributive (left) and Commutative (right) Below: Concordia

Divine Wisdom Enthroned

On Left:

Peace, Fortitude Prudence

Peace with olive branch

Citizens

Below: She Wolf with Romulus & Remus Right: Magnanimity, Temperance, Justice

Justice with severed head

Magnanimity with coins