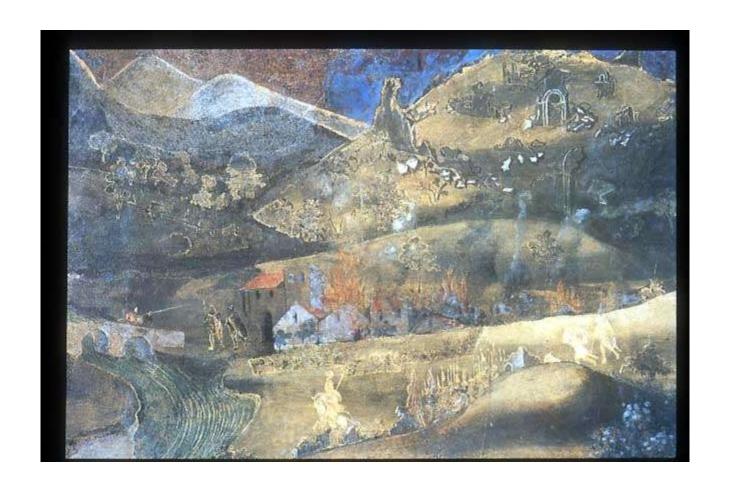

nna in signoria
ch'el alevata arei
ogni balia











Effects of Good Government in the City





Commerce and shops (botteghe)











Allegory of Good Government



Right: Divine Wisdom with theological virtues of Faith Hope and Charity



Justice enthroned: Distributive (left) and Commutative (right) Below: Concordia

Divine Wisdom Enthroned

On Left:

Peace, Fortitude Prudence



Peace with olive branch





Citizens



Below: She Wolf with Romulus & Remus Right: Magnanimity, Temperance, Justice

Justice with severed head



Magnanimity with coins





Allegory of Good Government



Effects of bad government in the city







Avarice, Pride Vainglory



On Left: Cruelty, Treason, Fraud On right: Fury, Division and War Below: Corpse of Justice



Tyranny



Violence in the city



Desolation in the countryside