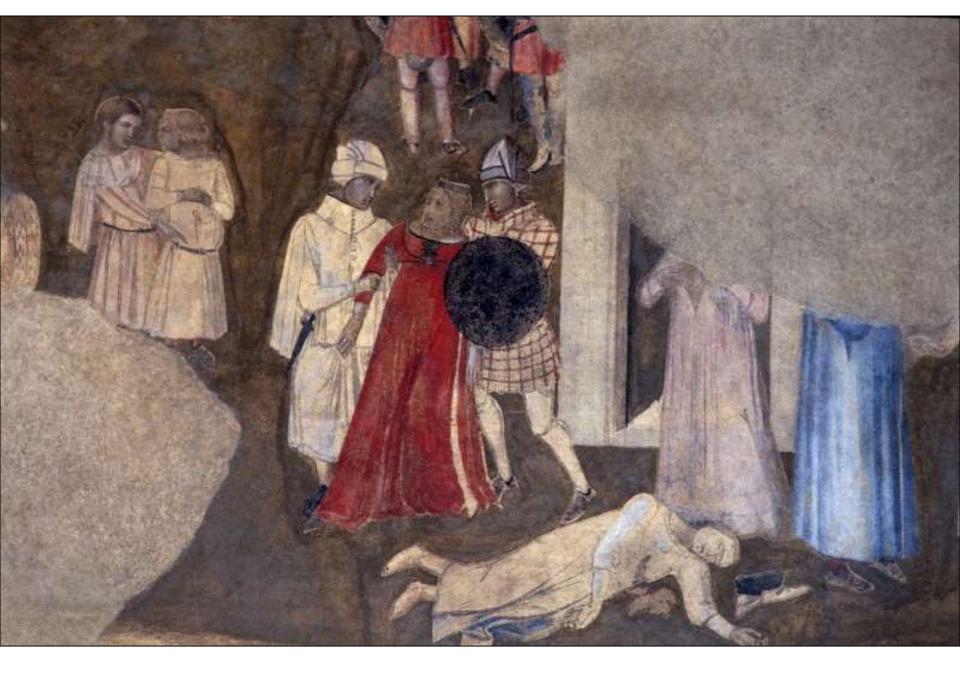

Allegory of Good Government

Effects of bad government in the city

Avarice, Pride Vainglory

On Left: Cruelty, Treason, Fraud On right: Fury, Division and War Below: Corpse of Justice

Tyranny

Violence in the city