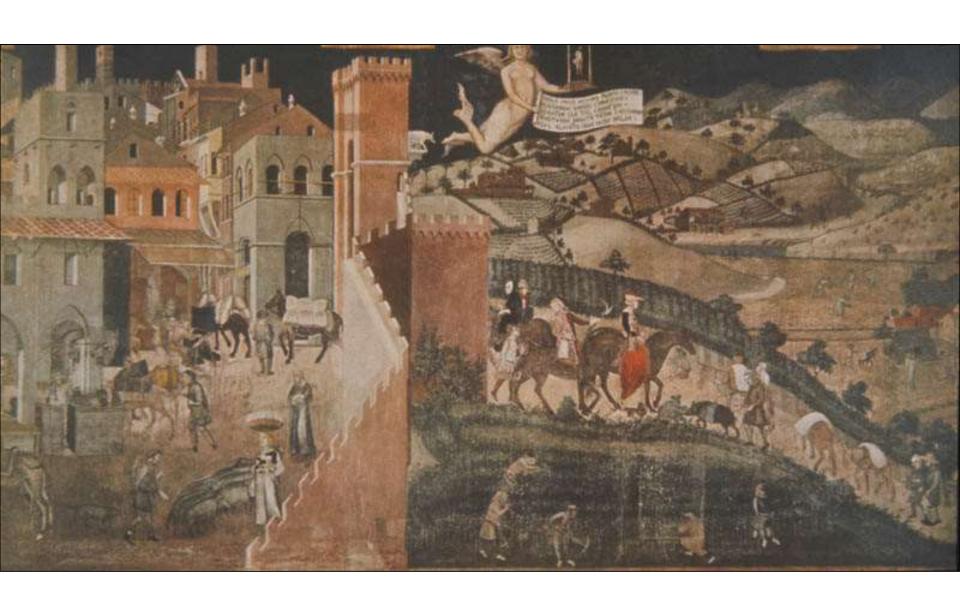

## Siena Palazzo Publico

**Ambrogio Lorenzetti** 

**Allegories of Good and Bad Government** 

1338-1340













Effects of Good Government in the City



City wall with Angel of Security

## Angel of Security

Without fear each man walks freely, working and sowing, so long as this commune maintains this Lady in power.

Senza paura
ogn'uom franco
camini e lavorando
semini ciascuno
mentre che tal comuno
manterrà questa
donna in signoria
ch'el alevata arei
ogni balia











Effects of Good Government in the City





Commerce and shops (botteghe)











Allegory of Good Government



Right: Divine Wisdom with theological virtues of Faith Hope and Charity



Justice enthroned: Distributive (left) and Commutative (right) Below: Concordia

Divine Wisdom Enthroned

On Left:

Peace, Fortitude Prudence



Peace with olive branch





Citizens



Below: She Wolf with Romulus & Remus Right: Magnanimity, Temperance, Justice

Justice with seve