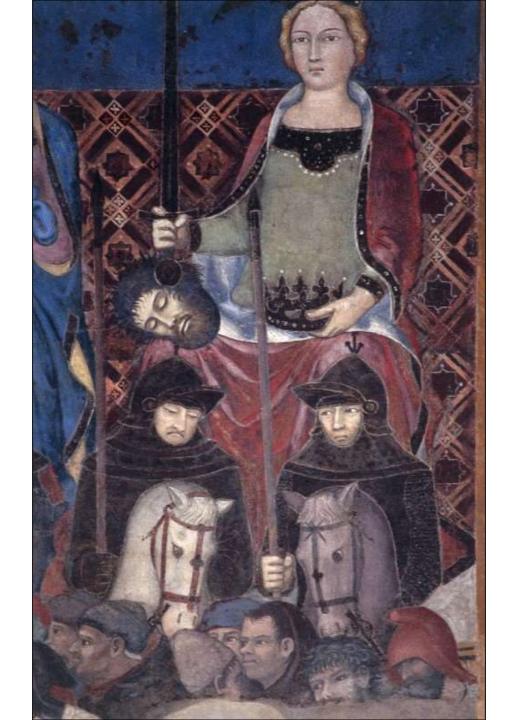

Divine Wisdom Enthroned

On Left:

Peace, Fortitude Prudence

Peace with olive branch

Citizens

Below: She Wolf with Romulus & Remus Right: Magnanimity, Temperance, Justice

Justice with severed head

Magnanimity with coins