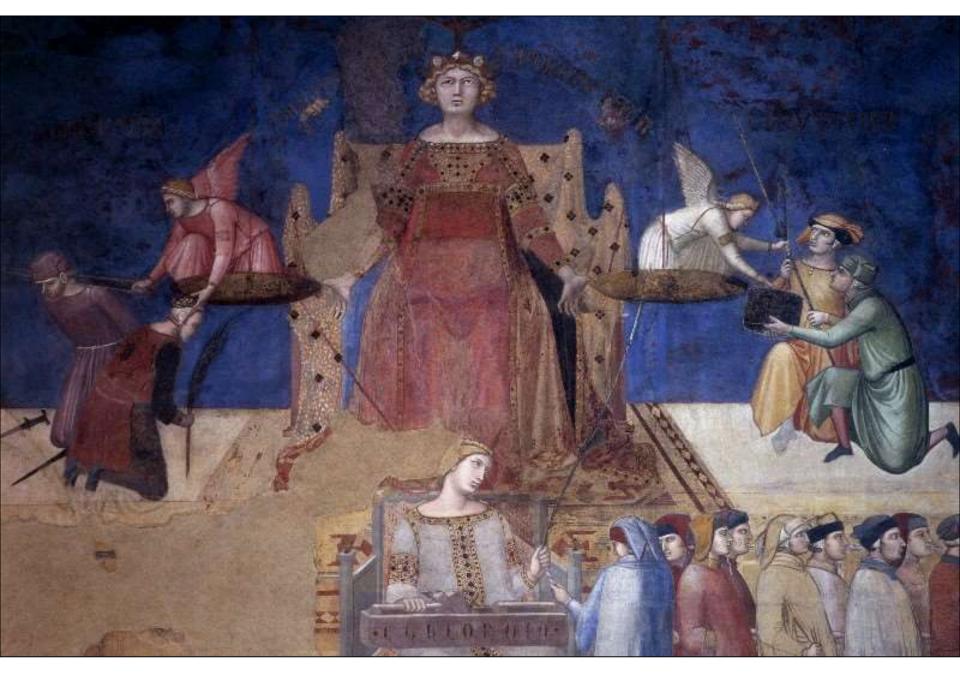

Effects of Good Government in the City

Commerce and shops (botteghe)

Allegory of Good Government

Right: Divine Wisdom with theological virtues of Faith Hope and Charity

Justice enthroned: Distributive (left) and Commutative (right) Below: Concordia

Divine Wisdom Enthroned

On Left:

Peace, Fortitude Prudence

Peace with olive branch

Citizens

Below: She Wolf with Romulus & Remus Right: Magnanimity, Temperance, Justice

Justice with severed head

Magnanimity with coins