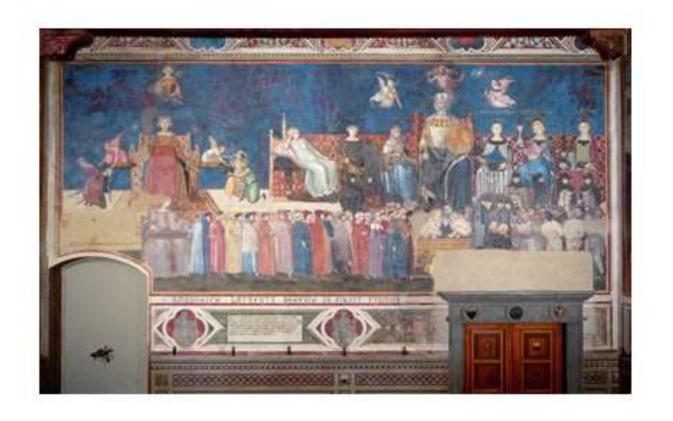

Effects of Good Government in the City

Commerce and shops (botteghe)

Allegory of Good Government

Right: Divine Wisdom with theological virtues of Faith Hope and Charity

Justice enthroned: Distributive (left) and Commutative (right) Below: Concordia

Divine Wisdom Enthroned

On Left:

Peace, Fortitude Prudence

Peace with olive branch

Citizens

Below: She Wolf with Romulus & Remus Right: Magnanimity, Temperance, Justice

Justice with severed head

Magnanimity with coins