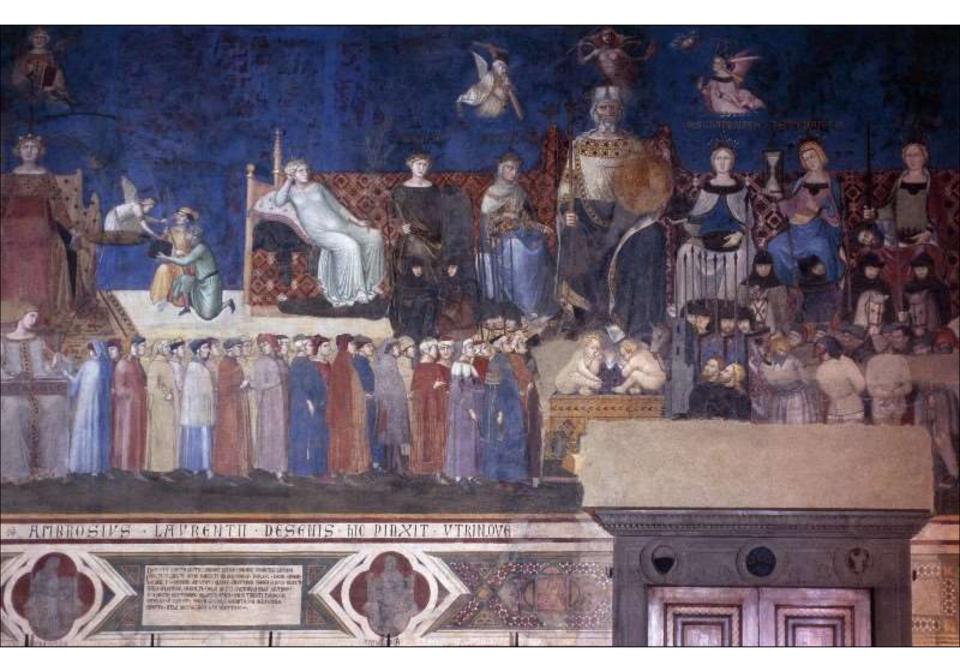

Effects of Good Government in the City

Commerce and shops (botteghe)

Allegory of Good Government

Right: Divine Wisdom with theological virtues of Faith Hope and Charity

Justice enthroned: Distributive (left) and Commutative (right) Below: Concordia

Divine Wisdom Enthroned

On Left:

Peace, Fortitude Prudence

Peace with olive branch

Citizens

Below: She Wolf with Romulus & Remus Right: Magnanimity, Temperance, Justice

Justice with severed head

Magnanimity with coins