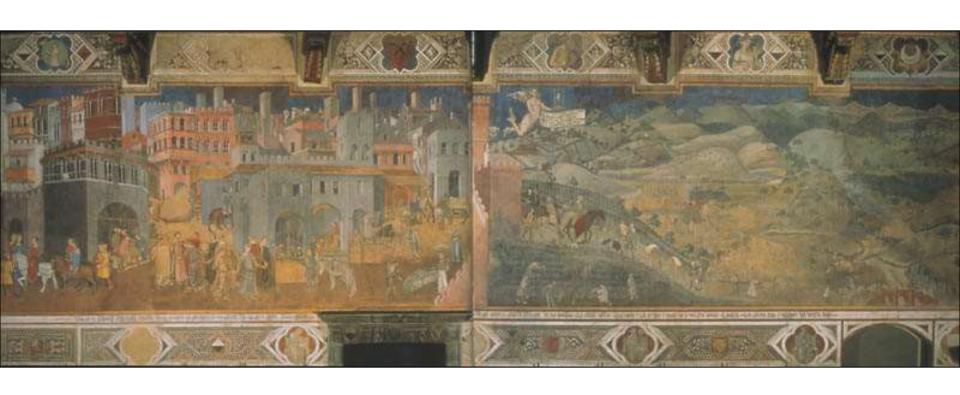

## Siena Palazzo Publico

**Ambrogio Lorenzetti** 

**Allegories of Good and Bad Government** 

1338-1340

Effects of Good Government in the City

City wall with Angel of Security

Effects of Good Government in the City

Commerce and shops (botteghe)

Allegory of Good Government

Right: Divine Wisdom with theological virtues of Faith Hope and Charity

Justice enthroned: Distributive (left) and Commutative (right) Below: Concordia

Divine Wisdom Enthroned

On Left:

Peace, Fortitude Prudence

Peace with olive branch

Citizens

Below: She Wolf with Romulus & Remus Right: Magnanimity, Temperance, Justice

Justice with severed head

Magnanimity with coins

Allegory of Good Government

Effects of bad government in the city

Avarice, Pride Vainglory

On Left: Cruelty, Treason, Fraud On right: Fury, Division and War Below: Corpse of Justice

Tyranny

Violence in the city