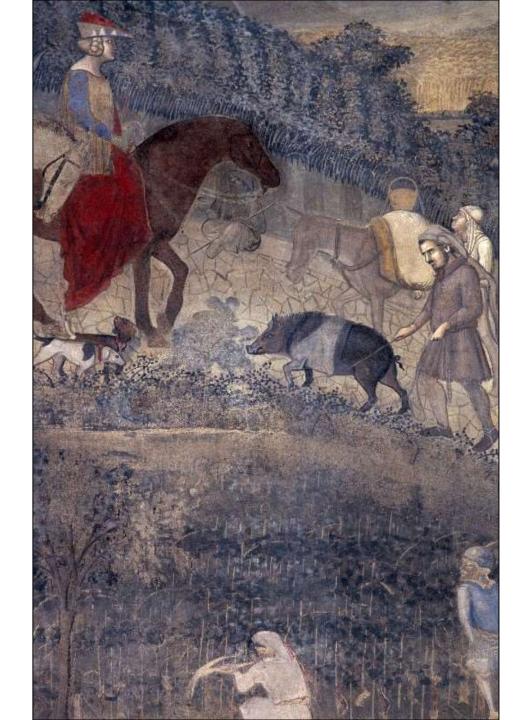

## Siena Palazzo Publico

**Ambrogio Lorenzetti** 

**Allegories of Good and Bad Government** 

1338-1340













Effects of Good Government in the City



City wall with Angel of Security

## Angel of Security

Without fear each man walks freely, working and sowing, so long as this commune maintains this Lady in power.

Senza paura
ogn'uom franco
camini e lavorando
semini ciascuno
mentre che tal comuno
manterrà questa
donna in signoria
ch'el alevata arei
ogni balia











Effects of Good Government in the City





Commerce and shops (botteghe)











Allegory of Good Government



Right: Divine Wisdom with theological virtues of Faith Hope and Charity



Justice enthroned: Distributive (left) and Commutative (right) Below: Concordia

Divine Wisdom Enthroned

On Left:

Peace, Fortitude Prudence



Peace with olive branch





Citizens



Below: She Wolf with Romulus & Remus Right: Magnanimity, Temperance, Justice

Justice with severed head



Magnanimity with coins





Allegory of Good Government



Effects of bad government in the city







Avarice, Pride Vainglory



On Left: Cruelty, Treason, Fraud On right: Fury, Division and War Below: Corpse of Justice



Tyranny



Violence in the city



Desolation in the countryside