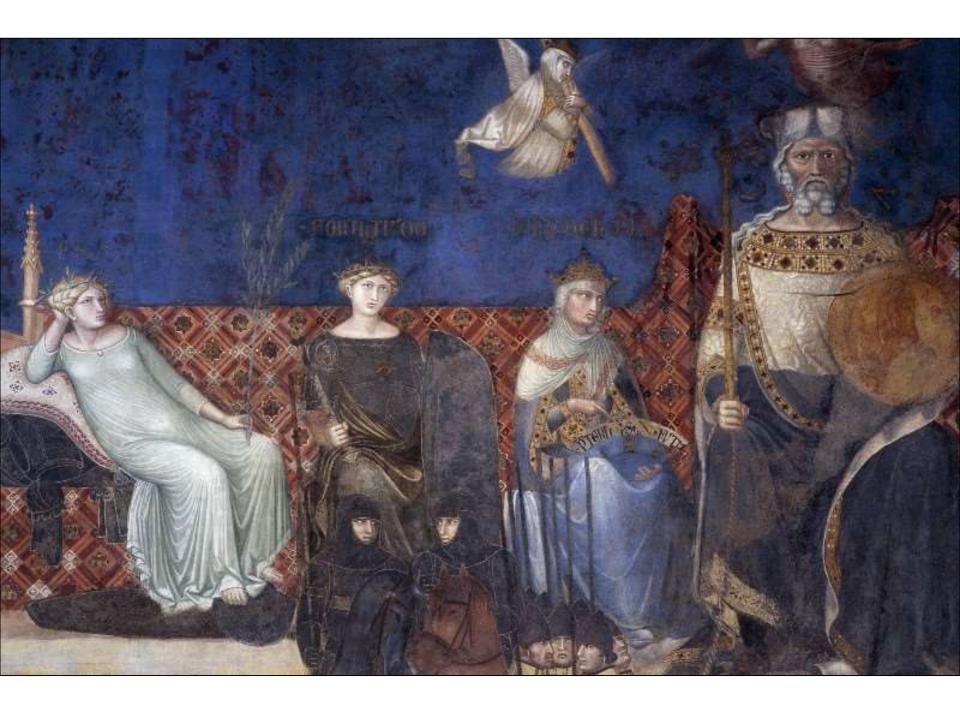

Divine Wisdom Enthroned

On Left:

Peace, Fortitude Prudence

Peace with olive branch

Citizens

Below: She Wolf with Romulus & Remus Right: Magnanimity, Temperance, Justice

Justice with severed head

Magnanimity with coins