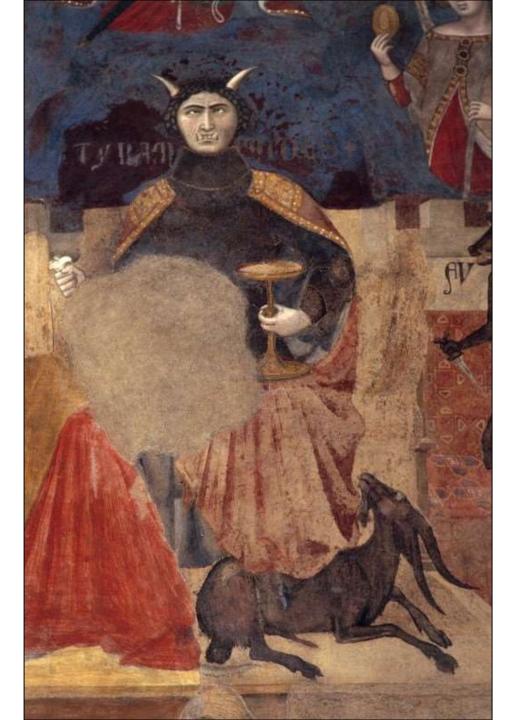

Allegory of Good Government

Effects of bad government in the city

Avarice, Pride Vainglory

On Left: Cruelty, Treason, Fraud On right: Fury, Division and War Below: Corpse of Justice

Tyranny

Violence in the city