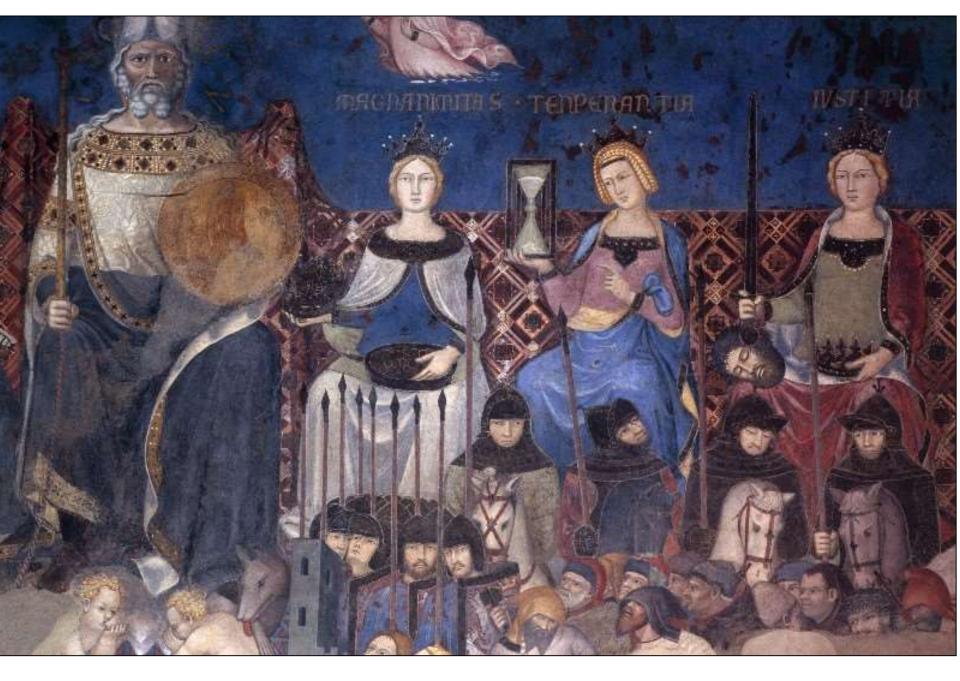

Divine Wisdom Enthroned

On Left:

Peace, Fortitude Prudence

Peace with olive branch

Citizens

Below: She Wolf with Romulus & Remus Right: Magnanimity, Temperance, Justice

Justice with severed head

Magnanimity with coins