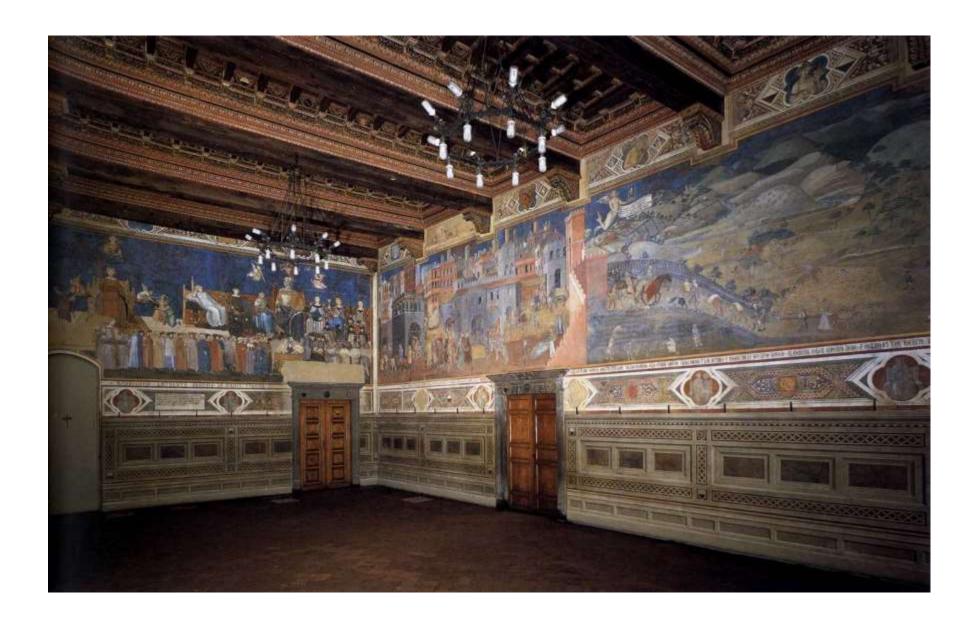

## Siena Palazzo Publico

**Ambrogio Lorenzetti** 

**Allegories of Good and Bad Government** 

1338-1340

Effects of Good Government in the City

City wall with Angel of Security

## Angel of Security

Without fear each man walks freely, working and sowing, so long as this commune maintains this Lady in power.

Senza paura
ogn'uom franco
camini e lavorando
semini ciascuno
mentre che tal comuno
manterrà questa
donna in signoria
ch'el alevata arei
ogni balia

Effects of Good Government in the City

Commerce and shops (botteghe)

Allegory of Good Government

Right: Divine Wisdom with theological virtues of Faith Hope and Charity

Justice enthroned: Distributive (left) and Commutative (right) Below: Concordia

Divine Wisdom Enthroned

On Left:

Peace, Fortitude Prudence

Peace with olive branch

Citizens

Below: She Wolf with Romulus & Remus Right: Magnanimity, Temperance, Justice

Justice with severed head

Magnanimity with coins

Allegory of Good Government

Effects of bad government in the city

Avarice, Pride Vainglory

On Left: Cruelty, Treason, Fraud On right: Fury, Division and War Below: Corpse of Justice

Tyranny

Violence in the city

Desolation in the countryside