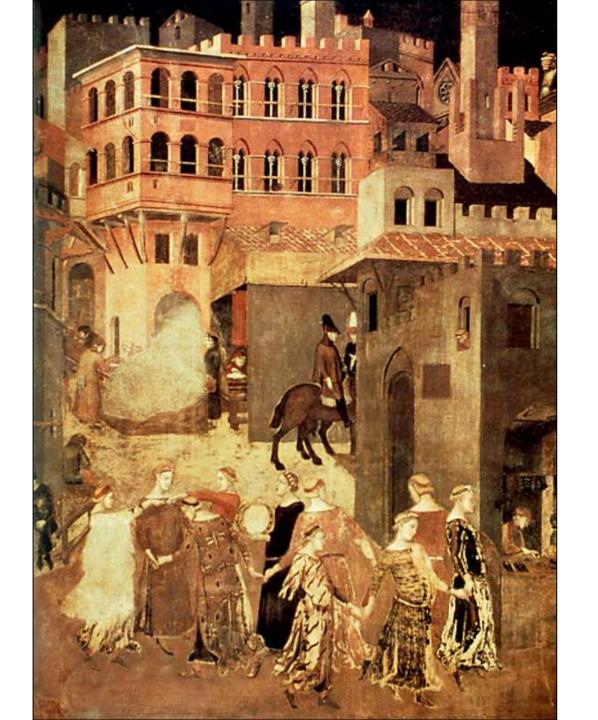

## Siena Palazzo Publico

**Ambrogio Lorenzetti** 

**Allegories of Good and Bad Government** 

1338-1340

Effects of Good Government in the City

City wall with Angel of Security

Effects of Good Government in the City

Commerce and shops (botteghe)

Allegory of Good Government

Right: Divine Wisdom with theological virtues of Faith Hope and Charity

Justice enthroned: Distributive (left) and Commutative (right) Below: Concordia