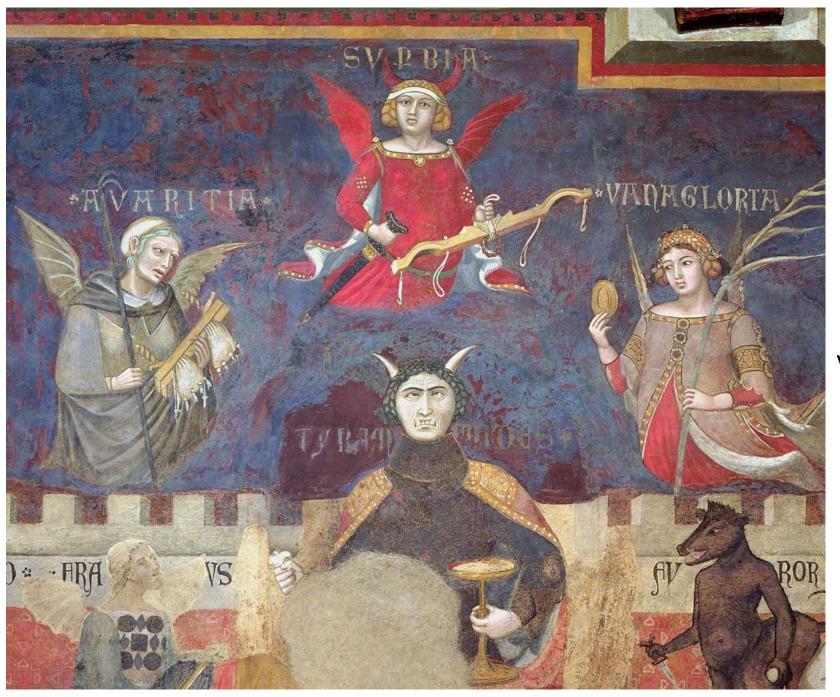

Allegory of Good Government

Effects of bad government in the city

Avarice, Pride Vainglory

On Left: Cruelty, Treason, Fraud On right: Fury, Division and War Below: Corpse of Justice

Tyranny

Violence in the city