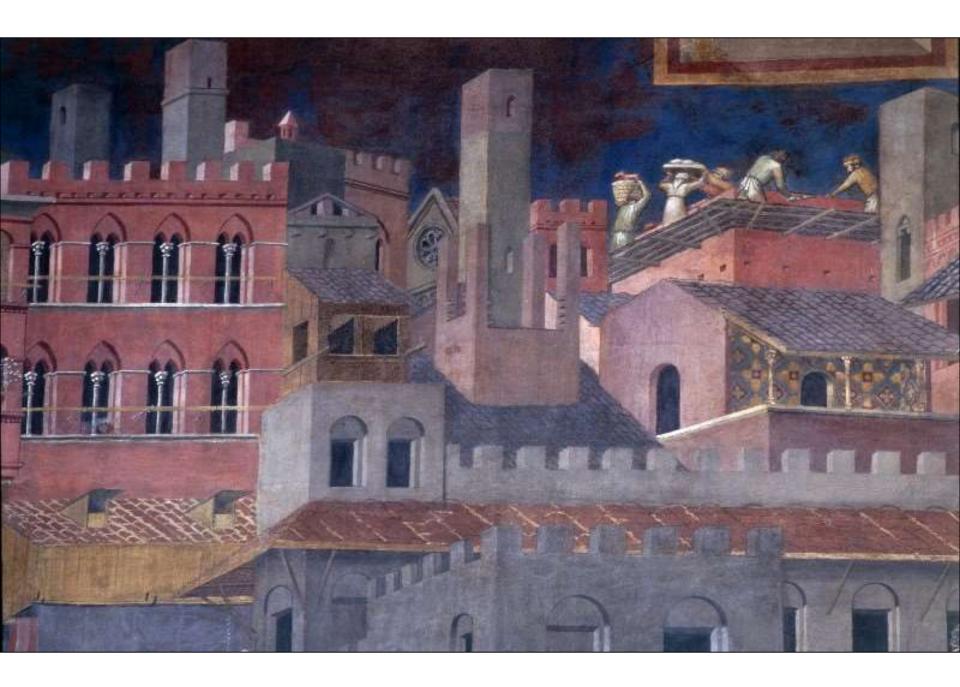

## Siena Palazzo Publico

**Ambrogio Lorenzetti** 

**Allegories of Good and Bad Government** 

1338-1340

Effects of Good Government in the City

City wall with Angel of Security

Effects of Good Government in the City

Commerce and shops (botteghe)

Allegory of Good Government

Right: Divine Wisdom with theological virtues of Faith Hope and Charity

Justice enthroned: Distributive (left) and Commutative (right) Below: Concordia